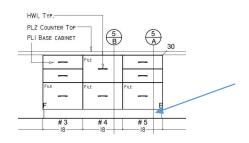

### SKILLS — PROBLEM SOLVING

What is the overall width of the drawer box for these cabinets: Using 20" full extention slides with a 1/2" per slide subtraction factor: Cabinet sides are 3/4" material

ANSWER