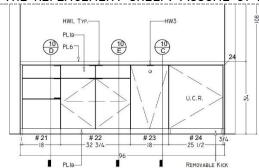

WHAT IS THE NAME OF THE PART THAT THE ARROW IS POINTING TO IN THE ABOVE DRAWING?

ANSWER

THE ADJUSTABLE SHELF FOR CABINET NUMBER 22 WAS DAMAGED. WHAT IS THE SIZE FOR THE REPLACEMENT SHELF. ASSUME 3/4" SIDES AND A 23" INSIDE CLEAR DIMENSION